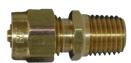

### **282 TRANSMISSION MALE CONNECTOR**

| PART NUMBER | Tube  | МРТ   |
|-------------|-------|-------|
| 282-2-1     | 1/8"  | 1/16" |
| 282-2A      | 1/8"  | 1/8"  |
| 282-2.5-1   | 5/32" | 1/16" |
| 282-2.5A    | 5/32" | 1/8"  |