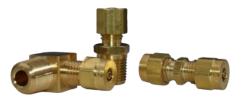

### **TRANSMISSION FITTINGS**

| CONSTRUCTION | CA360/CA3604 Brass (Straights)     CA377/CA3604 Brass (Shapes)        |                                                                                                                                                                                   |
|--------------|-----------------------------------------------------------------------|-----------------------------------------------------------------------------------------------------------------------------------------------------------------------------------|
| APPLICATIONS | Air Shift Transmissions                                               | To Connect Fitting & Tubing:       Image: Connect Fitting & Tubing:         1. Cut the air brake tubing squarely.                                                                 |
|              | Seat Controls     Dash Controls                                       | <ol> <li>Make sure mating ports are free of any debris.</li> <li>Insert the tubing into the compression end of the fitting until it bottoms out against the tube stop.</li> </ol> |
| RANGES       | •Temperature Range: -40° to 220° F<br>• Pressure Range: Up to 150 PSI | <ul><li>4. Tighten the nut 1 1/2 turns past finger tight.</li><li>5. Check your connection by pulling on the tubing to ensure tubing is fully inserted.</li></ul>                 |

### 284 90° TRANSMISSION MALE ELBOW

| PART NUMBER | Tube  | MPT   |
|-------------|-------|-------|
| 284-2-1     | 1/8"  | 1/16" |
| 284-2A      | 1/8"  | 1/8"  |
| 284-2.5-1   | 5/32" | 1/16" |
| 284-2.5A    | 5/32" | 1/8"  |

### **282 TRANSMISSION MALE CONNECTOR**

| PART NUMBER | Tube  | МРТ   |
|-------------|-------|-------|
| 282-2-1     | 1/8"  | 1/16" |
| 282-2A      | 1/8"  | 1/8"  |
| 282-2.5-1   | 5/32" | 1/16" |
| 282-2.5A    | 5/32" | 1/8"  |