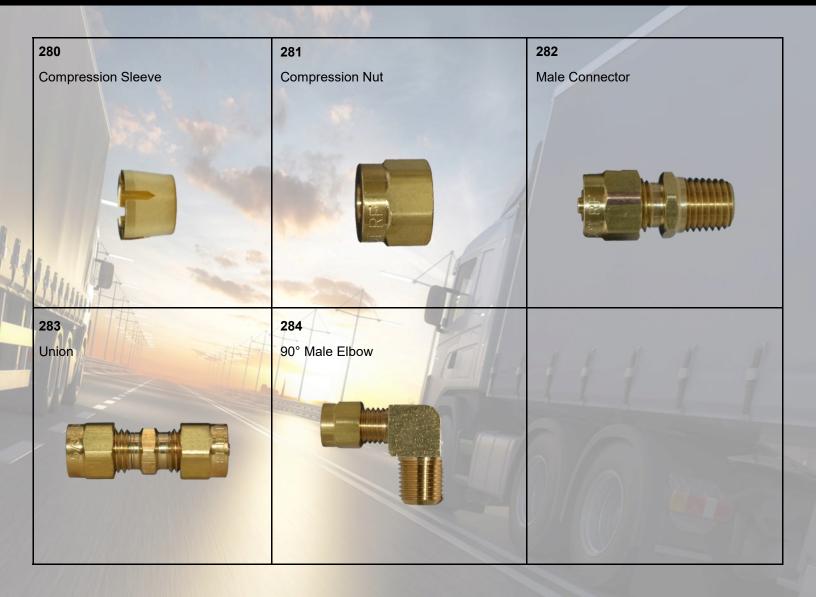

#### **280 TRANSMISSION SLEEVE**

| PART NUMBER | Tube  |
|-------------|-------|
| 280-2       | 1/8"  |
| 280-2.5     | 5/32" |

### **283 TRANSMISSION UNION**

| PART NUMBER | Tube  |
|-------------|-------|
| 283-2       | 1/8"  |
| 283-2.5     | 5/32" |

#### **281 TRANSMISSION NUT**

| PART NUMBER | Tube  | Hex   |  |
|-------------|-------|-------|--|
| 281-2       | 1/8"  | .374" |  |
| 281-2.5     | 5/32" | .374" |  |

R

### 284 90° TRANSMISSION MALE ELBOW

| PART NUMBER | Tube  | MPT   |
|-------------|-------|-------|
| 284-2-1     | 1/8"  | 1/16" |
| 284-2A      | 1/8"  | 1/8"  |
| 284-2.5-1   | 5/32" | 1/16" |
| 284-2.5A    | 5/32" | 1/8"  |

### **282 TRANSMISSION MALE CONNECTOR**

| PART NUMBER | Tube  | МРТ   |
|-------------|-------|-------|
| 282-2-1     | 1/8"  | 1/16" |
| 282-2A      | 1/8"  | 1/8"  |
| 282-2.5-1   | 5/32" | 1/16" |
| 282-2.5A    | 5/32" | 1/8"  |