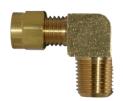

### 284 90° TRANSMISSION MALE ELBOW

| PART NUMBER | Tube  | MPT   |
|-------------|-------|-------|
| 284-2-1     | 1/8"  | 1/16" |
| 284-2A      | 1/8"  | 1/8"  |
| 284-2.5-1   | 5/32" | 1/16" |
| 284-2.5A    | 5/32" | 1/8"  |