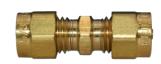

### **283 TRANSMISSION UNION**

| PART NUMBER | Tube  |
|-------------|-------|
| 283-2       | 1/8"  |
| 283-2.5     | 5/32" |