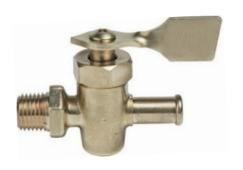

### SOLID BOTTOM SHUT-OFF VALVES

THE M670 SERIES Marine Fuel Valve is approved for use on Motor Craft Fuel Lines and is standard with a pointer lever and an internal 90° turn stop mechanism to assure positive location of the Off and On positions. Corrosion proofed internal construction assures maximum salt atmosphere protection. Port hole is 1/4" (.250) diameter.

90° Stop — O-Ring Sealed Solid Bottom