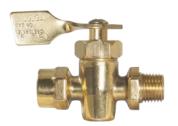

#### M670C FPT x MPT

| FPT  | MPT          |
|------|--------------|
| 1/8" | 1/8"         |
| 1/4" | 1/4"         |
| 3/8" | 3/8"         |
|      | 1/8"<br>1/4" |