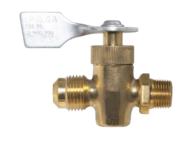

#### M675C FLARE x MPT

| PART<br>NUMBER | O.D.<br>TUBE | MPT  |
|----------------|--------------|------|
| M675C-4J       | 1/4"         | 1/8" |
| M675C-4L       | 1/4"         | 1/4" |
| M675C-5J       | 5/16"        | 1/8" |
| M675C-5L       | 5/16"        | 1/4" |
| M675C-6L       | 3/8"         | 1/4" |
| M675C-6N       | 3/8"         | 3/8" |