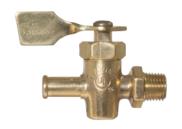

### SOLID BOTTOM SHUT-OFF VALVES

THE M670 SERIES Marine Fuel Valve is approved for use on Motor Craft Fuel Lines and is standard with a pointer lever and an internal 90° turn stop mechanism to assure positive location of the Off and On positions. Corrosion proofed internal construction assures maximum salt atmosphere protection. Port hole is 1/4" (.250) diameter.

90° Stop — O-Ring Sealed Solid Bottom

## SOLID BOTTOM SHUT-OFF VALVES

#### M671C MPT x MPT

| PART<br>NUMBER | MPT  | MPT  |
|----------------|------|------|
| M671C-J        | 1/8" | 1/8" |
| M671C-L        | 1/4" | 1/4" |
| M671C-N        | 3/8" | 3/8" |