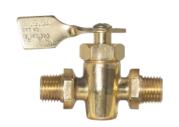

#### M671C MPT x MPT

| PART<br>NUMBER | MPT  | MPT  |
|----------------|------|------|
| M671C-J        | 1/8" | 1/8" |
| M671C-L        | 1/4" | 1/4" |
| M671C-N        | 3/8" | 3/8" |