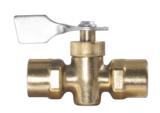

### SOLID BOTTOM SHUT-OFF VALVES

THE M670 SERIES Marine Fuel Valve is approved for use on Motor Craft Fuel Lines and is standard with a pointer lever and an internal 90° turn stop mechanism to assure positive location of the Off and On positions. Corrosion proofed internal construction assures maximum salt atmosphere protection. Port hole is 1/4" (.250) diameter.

90° Stop — O-Ring Sealed Solid Bottom

## SOLID BOTTOM SHUT-OFF VALVES

#### M670C FPT x MPT

| FPT  | MPT          |
|------|--------------|
| 1/8" | 1/8"         |
| 1/4" | 1/4"         |
| 3/8" | 3/8"         |
|      | 1/8"<br>1/4" |