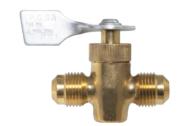

#### M677C HOSE BARB x MPT

| PART<br>NUMBER | HOSE<br>I.D. | MPT  |
|----------------|--------------|------|
| M677C-5L       | 5/16"        | 1/4" |
| M677C-6L       | 3/8"         | 1/4" |