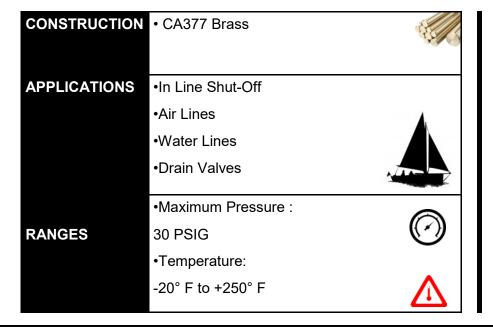

### SOLID BOTTOM SHUT-OFF VALVES

THE M670 SERIES Marine Fuel Valve is approved for use on Motor Craft Fuel Lines and is standard with a pointer lever and an internal 90° turn stop mechanism to assure positive location of the Off and On positions. Corrosion proofed internal construction assures maximum salt atmosphere protection. Port hole is 1/4" (.250) diameter.