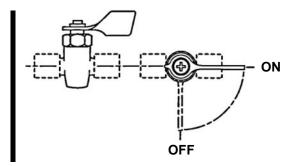

### SOLID BOTTOM SHUT-OFF VALVES

THE M670 SERIES Marine Fuel Valve is approved for use on Motor Craft Fuel Lines and is standard with a pointer lever and an internal 90° turn stop mechanism to assure positive location of the Off and On positions. Corrosion proofed internal construction assures maximum salt atmosphere protection. Port hole is 1/4" (.250) diameter.