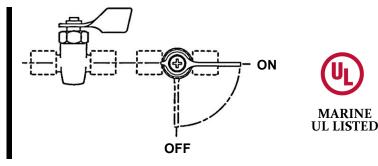

# **SOLID BOTTOM SHUT-OFF VALVES**

THE M670 SERIES Marine Fuel Valve is approved for use on Motor Craft Fuel Lines and is standard with a pointer lever and an internal 90° turn stop mechanism to assure positive location of the Off and On positions. Corrosion proofed internal construction assures maximum salt atmosphere protection. Port hole is 1/4" (.250) diameter.

90° Stop — O-Ring Sealed Solid Bottom