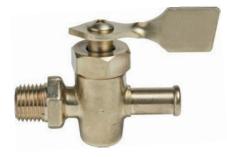

# **SOLID BOTTOM SHUT-OFF VALVES**

THE M670 SERIES Marine Fuel Valve is approved for use on Motor Craft Fuel Lines and is standard with a pointer lever and an internal 90° turn stop mechanism to assure positive location of the Off and On positions. Corrosion proofed internal construction assures maximum salt atmosphere protection. Port hole is 1/4" (.250) diameter.

#### M670C FPT x MPT