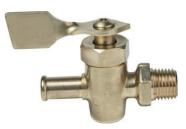

# M671C MPT x MPT

| PART<br>NUMBER | МРТ  | MPT  |
|----------------|------|------|
| M671C-J        | 1/8" | 1/8" |
| M671C-L        | 1/4" | 1/4" |
| M671C-N        | 3/8" | 3/8" |



| PART<br>NUMBER |       | O.D.<br>FLARE |
|----------------|-------|---------------|
| M676C-4        | 1/4"  | 1/4"          |
| M676C-5        | 5/16" | 5/16"         |
| M676C-6        | 3/8"  | 3/8"          |
| M676C-8        | 1/2"  | 1/2"          |



## M672C FPT x FPT

| PART<br>NUMBER | FPT  | FPT  |
|----------------|------|------|
| M672C-J        | 1/8" | 1/8" |
| M672C-L        | 1/4" | 1/4" |
| M672C-N        | 3/8" | 3/8" |



### M677C HOSE BARB x MPT

| PART<br>NUMBER |       | MPT  |
|----------------|-------|------|
| M677C-5L       | 5/16" | 1/4" |
| M677C-6L       | 3/8"  | 1/4" |