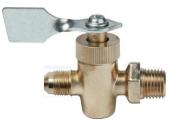

### M677C HOSE BARB x MPT

| PART<br>NUMBER |       | MPT  |
|----------------|-------|------|
| M677C-5L       | 5/16" | 1/4" |
| M677C-6L       | 3/8"  | 1/4" |