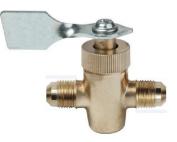

## M675C FLARE x MPT

| PART<br>NUMBER | O.D.<br>TUBE | MPT  |
|----------------|--------------|------|
| M675C-4J       | 1/4"         | 1/8" |
| M675C-4L       | 1/4"         | 1/4" |
| M675C-5J       | 5/16"        | 1/8" |
| M675C-5L       | 5/16"        | 1/4" |
| M675C-6L       | 3/8"         | 1/4" |
| M675C-6N       | 3/8"         | 3/8" |