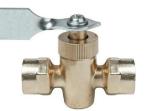

## M672C FPT x FPT

| PART<br>NUMBER | FPT  | FPT  |
|----------------|------|------|
| M672C-J        | 1/8" | 1/8" |
| M672C-L        | 1/4" | 1/4" |
| M672C-N        | 3/8" | 3/8" |