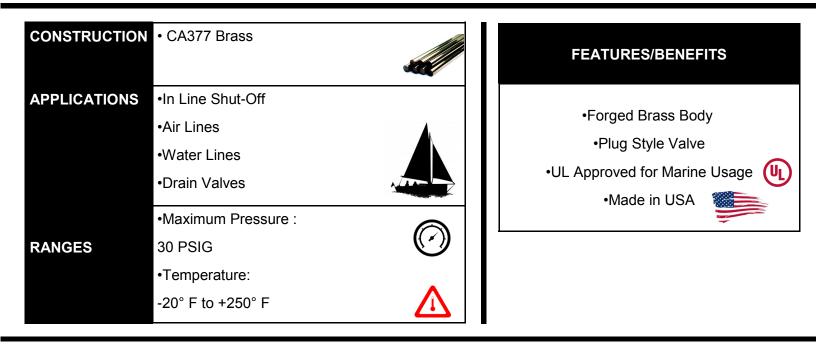

# **SOLID BOTTOM SHUT-OFF VALVES**

THE M670 SERIES Marine Fuel Valve is approved for use on Motor Craft Fuel Lines and is standard with a pointer lever and an internal 90° turn stop mechanism to assure positive location of the Off and On positions. Corrosion proofed internal construction assures maximum salt atmosphere protection. Port hole is 1/4" (.250) diameter.

#### NOTES

- Parts that include "PBF" are supplied as low lead compliant.
- Part numbers without the "PBF" distinction are <u>NOT</u> lead free complaint.
- Non-stock items and special parts are available on a quotation basis.
- Configurations and dimensions are subject to change without notice.